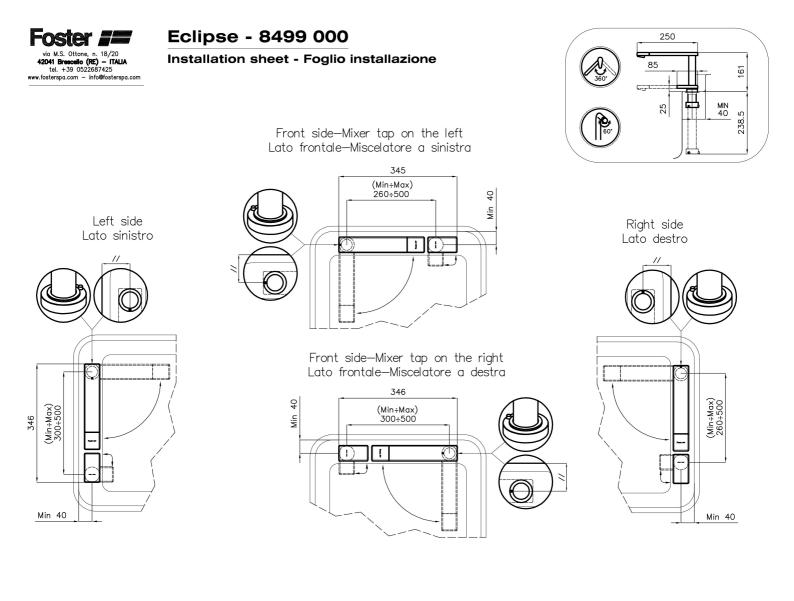

#### **TECHNICAL DATA**

#### DETAILS

| Mixer type            | Single-lever mixer tap with rotating, collapsible barrel (Up&Down), with remote control. |
|-----------------------|------------------------------------------------------------------------------------------|
| Material              | Brass                                                                                    |
| Texture               | Chromed                                                                                  |
| Rotating angle        | 360°                                                                                     |
| Strenghtening plate   | Ø44 mm                                                                                   |
| Cartrigde             | With ceramic discs                                                                       |
| Holes distance        | See "Cut out drawing"                                                                    |
| Double hole requested | Necessary                                                                                |
| Mixer hole            | ø35mm                                                                                    |