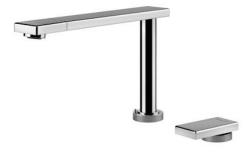

### **Mixer Tap Eclipse**

Mixer Taps Code: 8499 000

#### DETAILS

| Mixer type            | Single-lever mixer tap with rotating, collapsible barrel (Up&Down), with remote control. |
|-----------------------|------------------------------------------------------------------------------------------|
| Material              | Brass                                                                                    |
| Texture               | Chromed                                                                                  |
| Rotating angle        | 360°                                                                                     |
| Strenghtening plate   | Ø44 mm                                                                                   |
| Cartrigde             | With ceramic discs                                                                       |
| Holes distance        | See "Cut out drawing"                                                                    |
| Double hole requested | Necessary                                                                                |
| Mixer hole            | ø35mm                                                                                    |