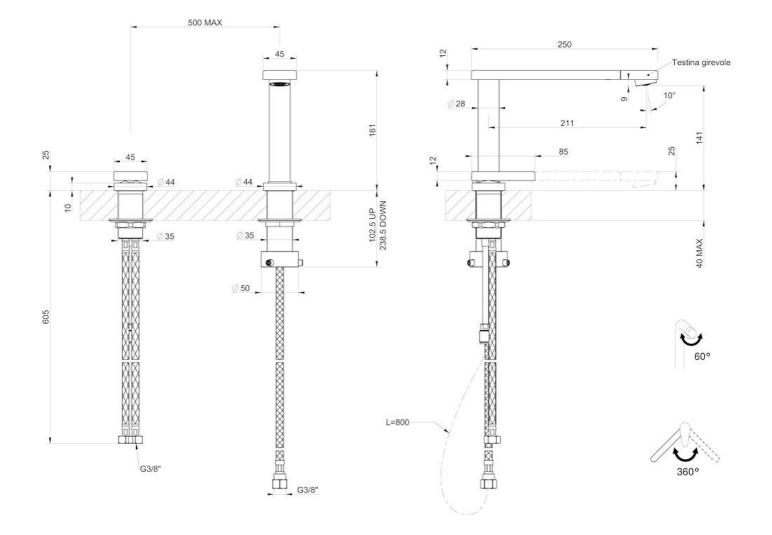

#### **TECHNICAL DATA**

#### DETAILS

| Mixer type            | Single-lever mixer tap with rotating, collapsible barrel (Up&Down), with remote control. |
|-----------------------|------------------------------------------------------------------------------------------|
| Material              | Brass                                                                                    |
| Texture               | Chromed                                                                                  |
| Rotating angle        | 360°                                                                                     |
| Strenghtening plate   | Ø44 mm                                                                                   |
| Cartrigde             | With ceramic discs                                                                       |
| Holes distance        | See "Cut out drawing"                                                                    |
| Double hole requested | Necessary                                                                                |
| Mixer hole            | ø35mm                                                                                    |

# Foster ==

Max worktop thickness

40mm